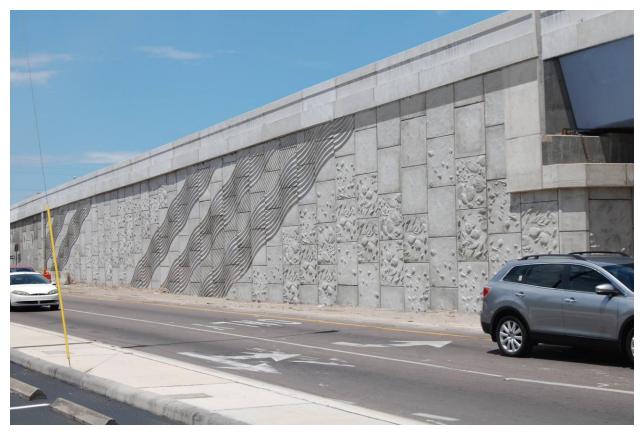

## Weitzman studios, inc. 3413 windom road brentwood, maryland 20722 p (301) 699-0873 f (301) 699-0389 www.weitzmanstudios.com info@weitzmanstudios.com For Immediate Release

<u>Clearwater, Florida</u> - The City of Clearwater, Florida was building a new bridge at the intersection of US19 & SR60 and the community wanted it to have a nautical theme to compliment the marine character of this historic resort town. Weitzman Studios (WSI) devised sea shells as though they were washing up in the tide to fill the MSE Wall panels in a modular fashion for cost savings and to add variety to the wall and eliminate repetition. To compliment the sea shells, WSI designed a unique stylized wave design to further add to the sense of motion caricatured by the sea shells. Together the shells and the wave design present commuters and residents with a delightful scene to mimic the surrounding area and add to the charm of this lovely beach town on Florida's west coast.